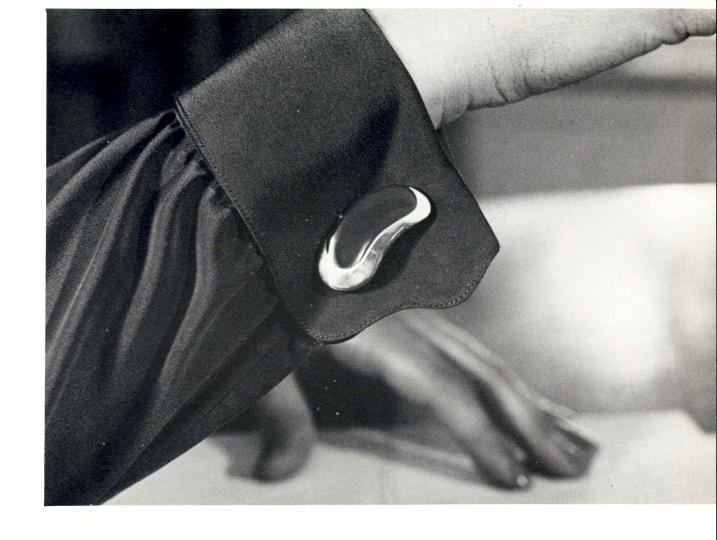

### Links

This fall, we link the shape of cufflinks with their cuffs! Enamel on pewter. In French blue, purple, teal, amethyst, lapis lazuli, or onyx.

The rounded cufflinks above are \$55. Their curvilinear blouse is pure silk, \$290.