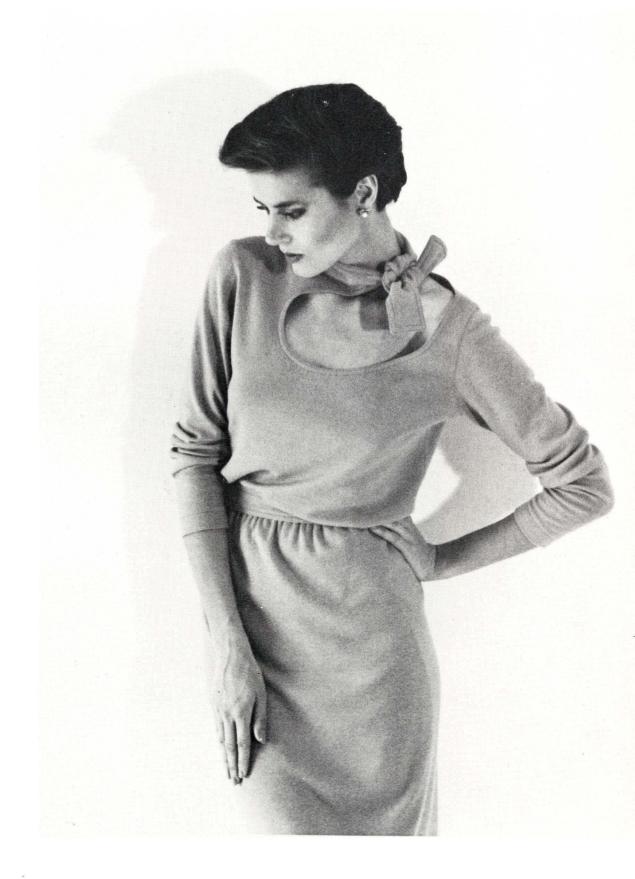

## The Curvaceous Sweater

A flirtatious tie,
a seductive
neckline, and cozy
Italian wool
jersey make an
irresistible trio.
In cobalt blue,
shocking pink,
rust or black, the
sweater-dress is
\$470.