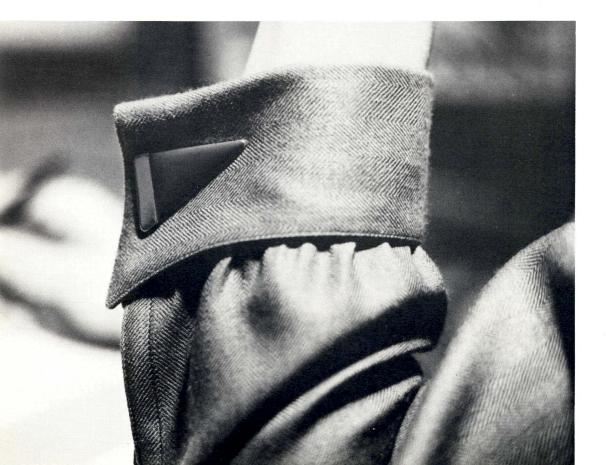

The triangular cufflinks on the left are also \$55. Here they are coupled with a two-piece dress in Italian herringbone wool/silk for \$560.

They'll never forget you

your coat with an LMW applique belt! In addition to the rich combination photographed here, we created a satisfying collage in olive, blue and sage. \$85.