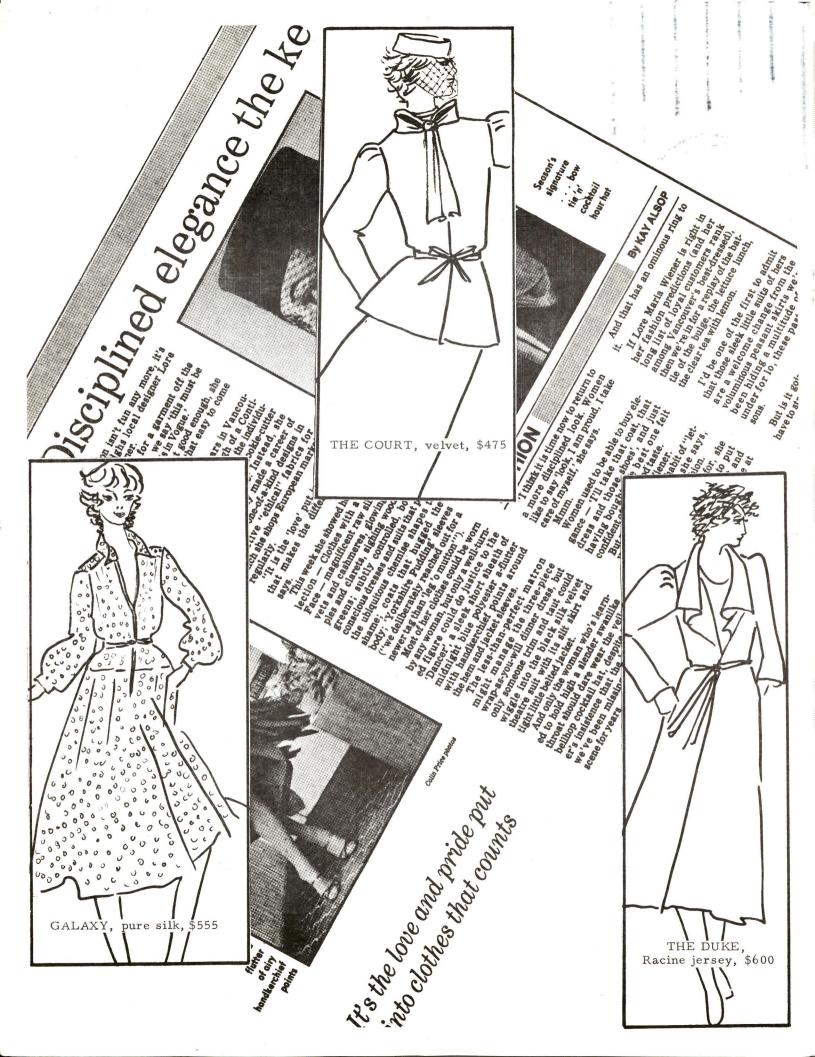

## Be Ribboned In Velvet

The most seasonal material is velvet--cozy and rich, especially by firelight. A most seasonal dress is the VELVET TOWEL--effervescently festive, fashionably forsaking the linear hem. In deep green or black, \$165.

## MORE LMW CHRISTMAS DESIGNS

VELVET PANTS, smooth hips, narrow legs, in gorgeous russet.

WOODWIND, a cashmere coat, sumptuous as only cashmere can be. \$650 or \$750, depending on the fabric weight. Chocolate, chestnut, black, beige, or pearl grey.

ELECTRICITY, a rhubarb-pleated satin dress, narrow silhouette, \$375. Black, creamy beige, navy, brown.

PARFAIT, the perfect dinner dress, playfully ruffled on a low neckline. In wool jersey, \$195. Many colours.

GOLD RESERVES, shimmering gold silk lame, \$260.

LMW GIFT CERTIFICATES
Make someone a happy recipient,
for any amount you specify.