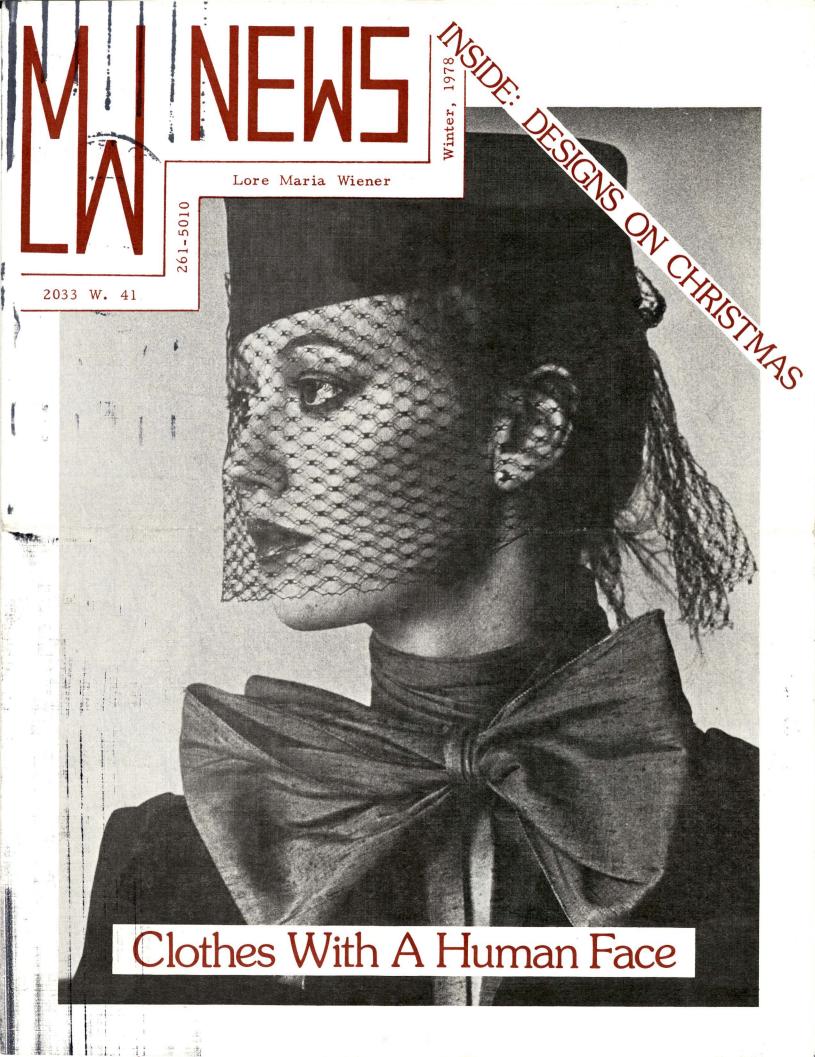

## DESIGNS ON CHRISTMAS

## Be Ribboned In Velvet

The most seasonal material is velvet--cozy and rich, especially by firelight. A most seasonal dress is the VELVET TOWEL--effervescently festive, fashionably forsaking the linear hem. In deep green or black, \$165.

## MORE LMW CHRISTMAS DESIGNS

VELVET PANTS, smooth hips, narrow legs, in gorgeous russet.

WOODWIND, a cashmere coat, sumptuous as only cashmere can be. \$650 or \$750, depending on the fabric weight. Chocolate, chestnut, black, beige, or pearl grey.

ELECTRICITY, a rhubarb-pleated satin dress, narrow silhouette, \$375. Black, creamy beige, navy, brown.

PARFAIT, the perfect dinner dress, playfully ruffled on a low neckline. In wool jersey, \$195. Many colours.

GOLD RESERVES, shimmering gold silk lame, \$260.

LMW GIFT C