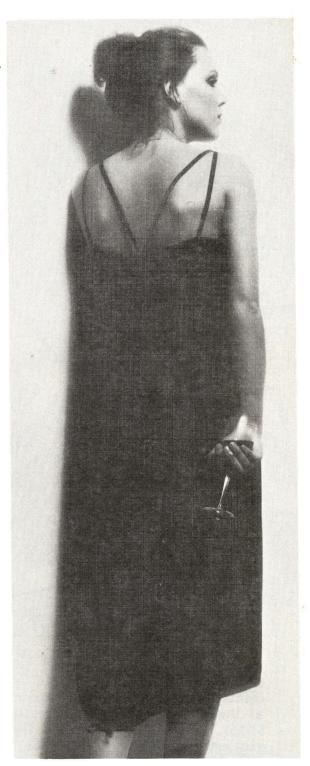

ELECTRICITY, a rhubarb-pleated satin dress, narrow silhouette, \$375. Black, creamy beige, navy, brown.

PARFAIT, the perfect dinner dress, playfully ruffled on a low neckline. In wool jersey, \$195. Many colours.