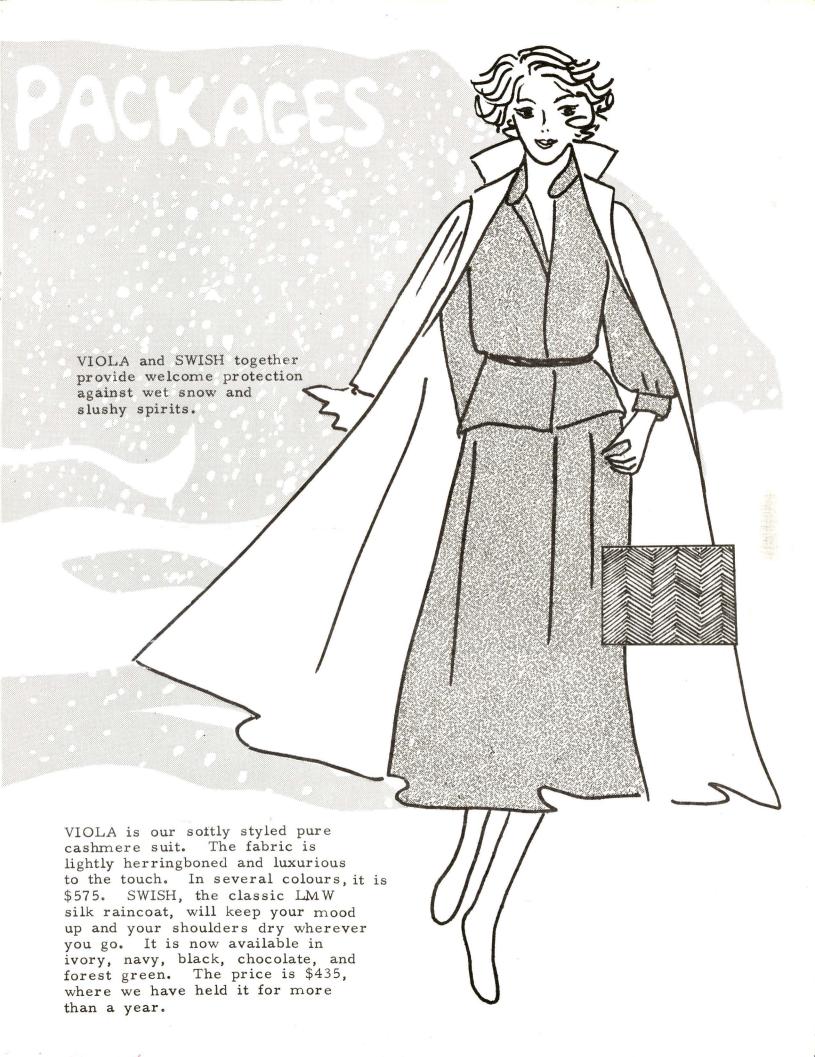

## MORE LMW CHRISTMAS DESIGNS

VELVET PANTS, smooth hips, narrow legs, in gorgeous russet.

WOODWIND, a cashmere coat, sumptuous as only cashmere can be. \$650 or \$750, depending on the fabric weight. Chocolate, chestnut, black, beige, or pearl grey.