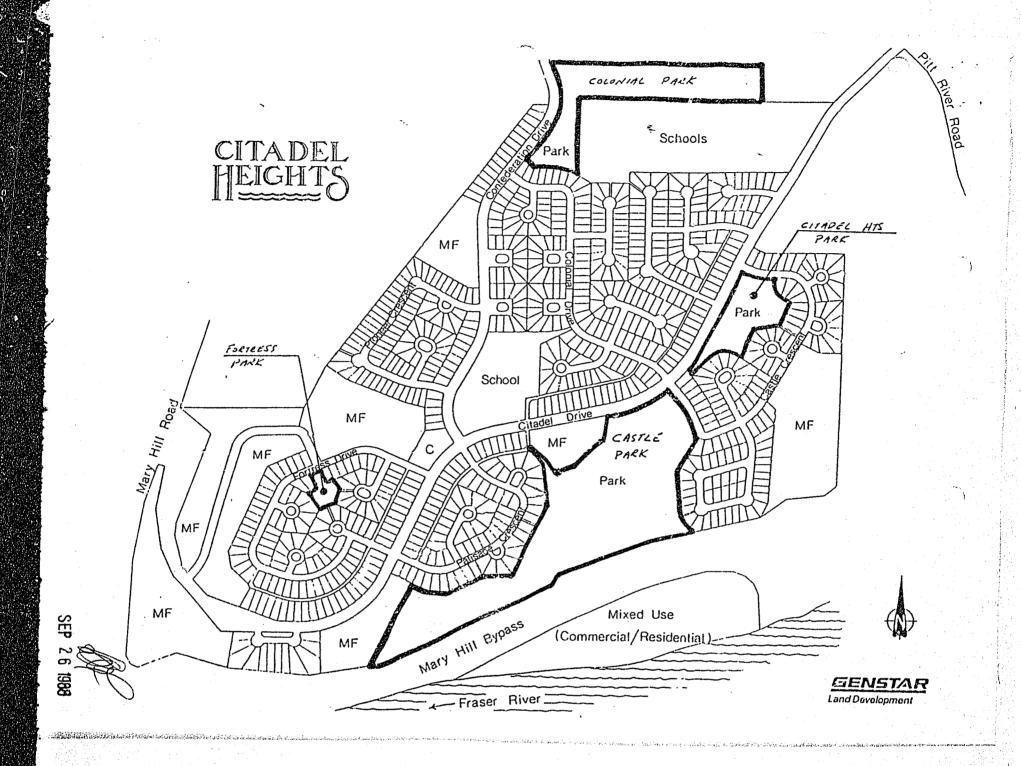

Also in attendance was K. Janna Taylor, Parks & Recreation Director and for item number four Bram Hoogendoorn, Parks Superintendent.

Item No. 1 Citadel Heights - Park Sites

> The committee discussed the attached letter from Genstar. The committee felt that at this time they were not prepared to adopt the names for park sites number three, four and five.

Recommendation:

That park site number one be called Citadel Heights Park and that park site number two be called Castle Park.

CARRIED

Item\_No. 2 Civic Recognition Awards

> The committee discussed the attached report from the Recreation Manager.

City of Port Coquitlam 2272 McAllister Avenue Port Coquitlam, B.C. V3C 2A8

Attention: Mr. Bill Brown
Director of Planning

Dear Sir:

Re: Park Site Names - Citadel Heights

Further to your recent request, we have reviewed possible names for the Park Sites in Citadel Heights and would offer the following suggestions:

Park Site #1 - Citadel Heights Park
Park Site #2 - Castle Park
Park Site #3/5 - Colonial Park
Park Site #4 - Fortress Park

Attached please find a copy of the control plan identifying the Park name suggestions. Should you have a concern with any of these names, please feel free to call at your convenience.