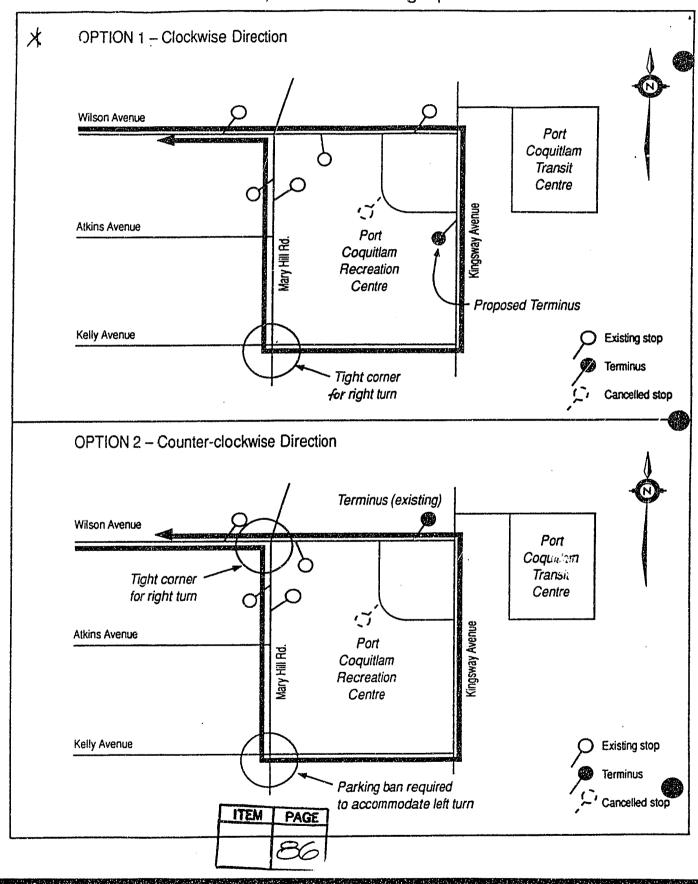

#### RECOMMENDATION:

That Council approve the re-routing of #160 and #190 bus routes from the interior parking lot of the Port Coquitlam Recreation Center to Wilson Avenue/Kingsway Avenue/Kelly Avenue/Mary Hill Road.

#### **BACKGROUND & COMMENTS:**

Ansel Wang and Jiga Parks of B.C. Transit attended the April 15th Public Works Committee meeting to discuss the attached letter from B.C. Transit dated February 6, 1992 requesting that an existing bus stop be extended across the entrance of the Port Coquitlam Recreation Centre in order to extend the existing bus stop. A representative from B.C. Transit also presented the attached three options for re-routing bus #160 and #190 near the Port Coquitlam Recreation Center.

Extending the bus stop across the recreation centre entrance would restrict drop-offs and pick-ups. Also, there is some concern that there are large articulating buses that have to travel through the recreation center parking lot.

It is therefore recommended that bus routes #160 and #190 be relocated to Wilson Avenue/Kingsway Avenue/Kelly Avenue/Mary Hill Road as shown in Option 1 there by eliminating the need for the articulating buses to travel through the Port Coquitlam Recreation Center parking lot.

I.R. Zahynacz, P. Eng. City Engineer

DATE: April 30, 1992

IRZ:ck

Attachments

1TEN AGE 20 85

M

MAY 1 9 1992

#160, #190 - Rerouting Options