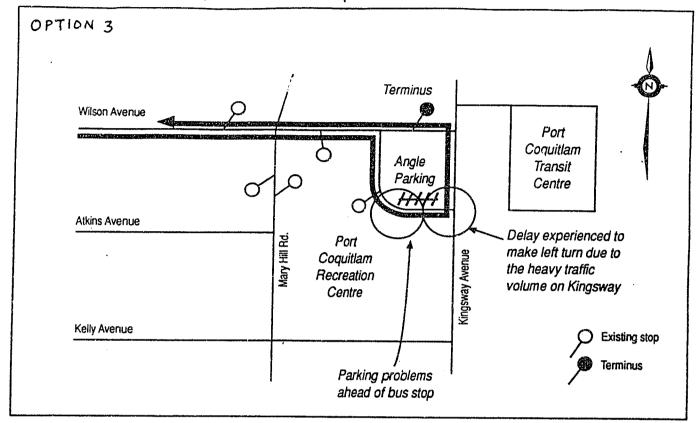

#### **BACKGROUND & COMMENTS:**

Ansel Wang and Jiga Parks of B.C. Transit attended the April 15th Public Works Committee meeting to discuss the attached letter from B.C. Transit dated February 6, 1992 requesting that an existing bus stop be extended across the entrance of the Port Coquitlam Recreation Centre in order to extend the existing bus stop. A representative from B.C. Transit also presented the attached three options for re-routing bus #160 and #190 near the Port Coquitlam Recreation Center.

#### Current Operational Problems:

- 1. Cars park along the yellow curb in front of the bus stop to load/unload passengers. This makes it difficult for bus operators to pull out of the stop.
- 2. Cars pull out from the angle parking in front of the bus, creating conflict with buses leaving the stop.
- 3. Buses experience delays in making the left turn from the Rec. Centre due to the heavy traffic volume on Kingsway.